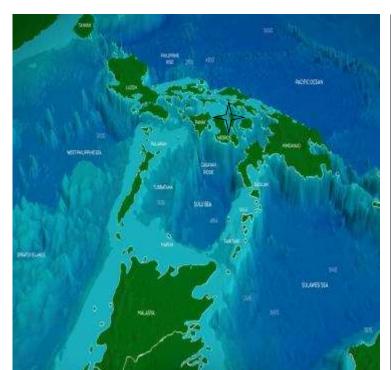

# Inter-Disciplinary Freshwater Lens Assessment Protocol for Karst Islands (Bantayan Island, Cebu Province, Philippines).