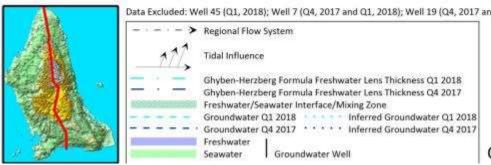

#### Observational Model, Bantayan Island, Cebu Province, Philippines

Observational Model Bantayan Island Cebu Province, Philippines