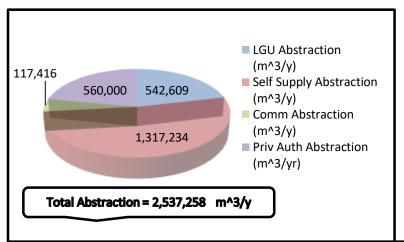

### Groundwater Abstraction and Groundwater Balance Results, Bantayan Island, Cebu Province, Philippines