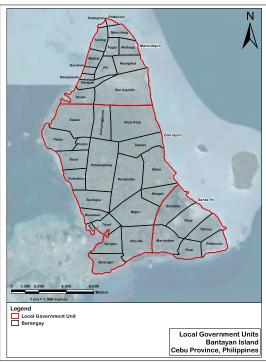

# Inter-Disciplinary Freshwater Lens Assessment Protocol for Karst Islands (Bantayan Island, Cebu Province, Philippines).







#### Vasaya Basin, Bantayan Island Cebu Province, Philippines













#### Freshwater Lens Assessment Protocol

#### **Hydro Geologic Characterization**

- Remote Sensing
- Geologic Mapping
  - 41 Field Sites Mapped
- Hydrogeologic Assessment
  - 25 Pumping Wells Assessed
- Tidal Studies Conducted (4)
- GW Mon & Sampling
  - 206 Samples Analysed
  - 2472 Analyses Processed

#### **Stakeholder Interaction**

- Well Owner Survey
  - 37 Issued
- Laboratory Reports Issued
  - 74
- Semi-Structured Interviews
  - 30 Completed



**Groundwater Vulnerability Indicator Assessment** 





# LiDAR Imagery and Digital Elevation Model, Geologic & Tectonic Lineament Map, Bantayan Island, Cebu Province, Philippines







#### Chloride Isoconcentration and Groundwater Gradient Maps, Bantayan Island, Cebu Province, Philippines







### Groundwater Abstraction and