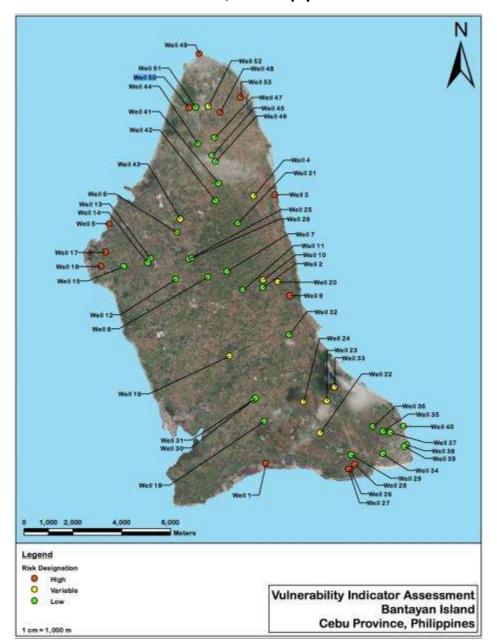

#### Vulnerability Indicator Assessment Map, Bantayan Island, Cebu Province, Philippines