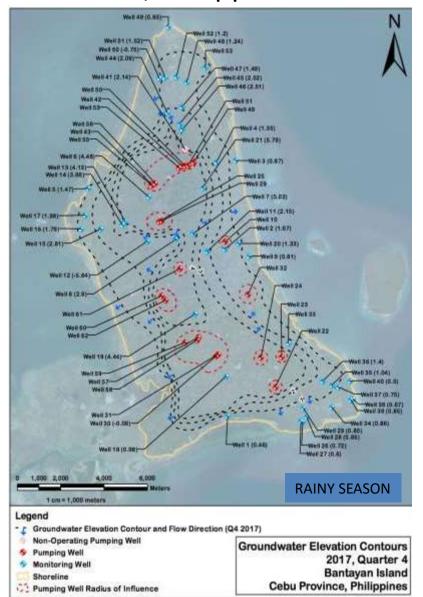

#### Chloride Isoconcentration and Groundwater Gradient Maps, Bantayan Island, Cebu Province, Philippines