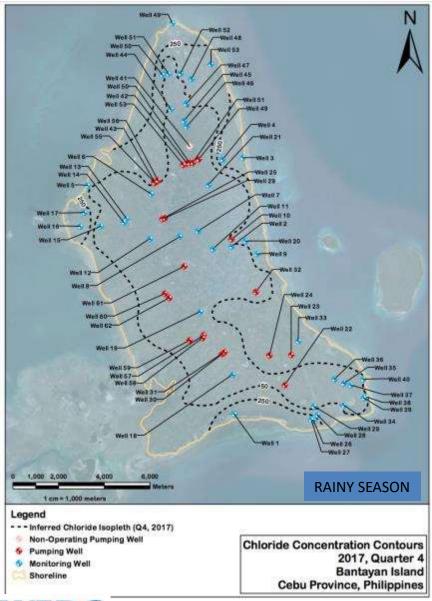

#### Chloride Isoconcentration and Groundwater Gradient Maps, Bantayan Island, Cebu Province, Philippines