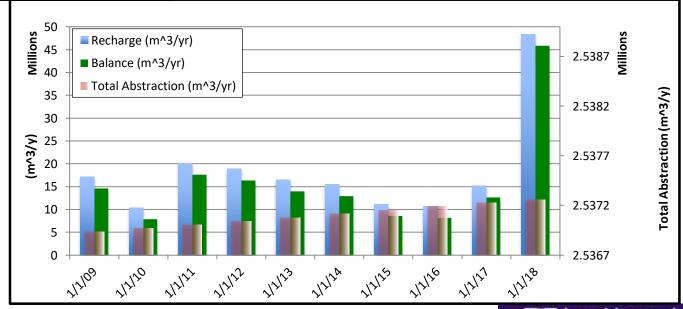

### Groundwater Abstraction and Groundwater Balance Results, Bantayan Island, Cebu Province, Philippines