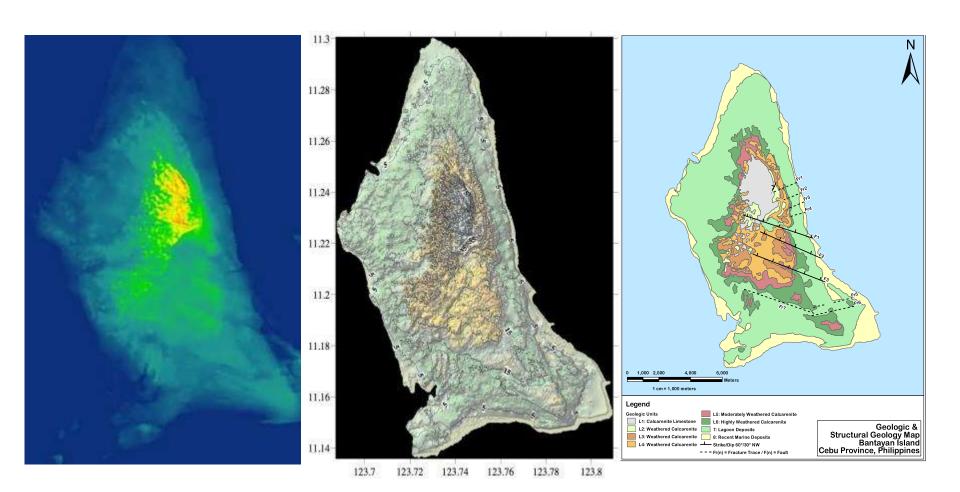

# LiDAR Imagery and Digital Elevation Model, Geologic & Tectonic Lineament Map, Bantayan Island, Cebu Province, Philippines