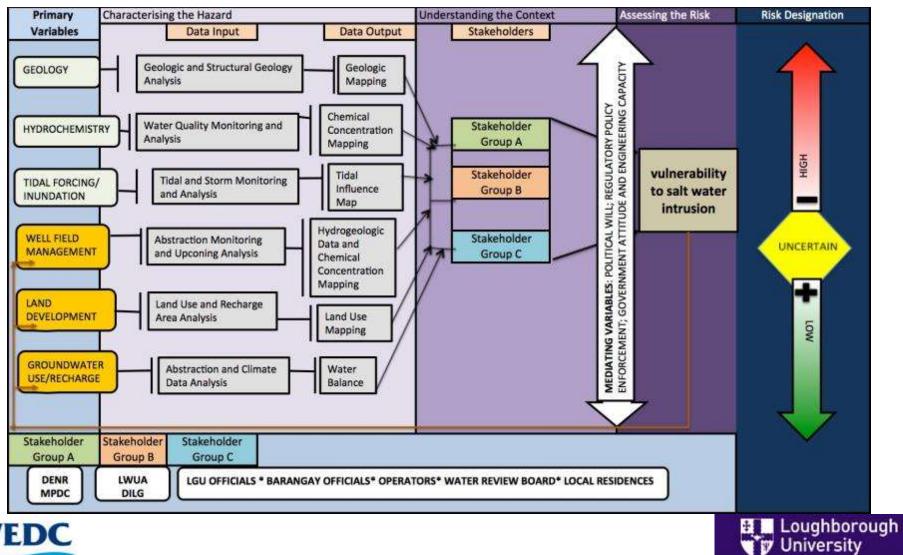

d
  - 2472 Analyses Processed

#### **Stakeholder Interaction**

- Well Owner Survey
  - 37 Issued
- Laboratory Reports Issued
  - 74
- Semi-Structured Interviews
  - 30 Completed



**Groundwater Vulnerability Indicator Assessment** 





# LiDAR Imagery and Digital Elevation Model, Geologic & Tectonic Lineament Map, Bantayan Island, Cebu Province, Philippines







#### Chloride Isoconcentration and Groundwater Gradient Maps, Bantayan Island, Cebu Province, Philippines







### Groundwater Abstraction and Groundwater Balance Results, Bantayan Island, Cebu Province, Philippines









#### Observational Model, Bantayan Island, Cebu Province, Philippines





Observational Model Bantayan Island Cebu Province, Philippines





#### Groundwater Vulnerability Indicator Assessment Model





#### Vulnerability Indicator Assessment Map, Bantayan Island, Cebu Province, Philippines







## Thank you for your kind attention!



SETTING AN EXAMPLE IS NOT THE MAIN MEANS OF INFLUENCING OTHERS; IT IS THE ONLY MEANS. ALBERT EINSTEIN