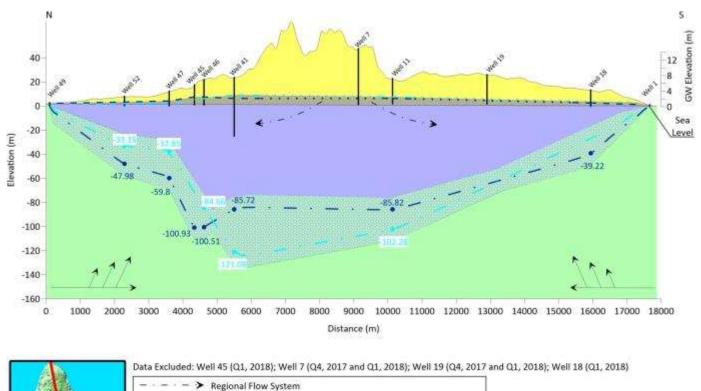

#### Observational Model, Bantayan Island, Cebu Province, Philippines

Observational Model Bantayan Island Cebu Province, Philippines