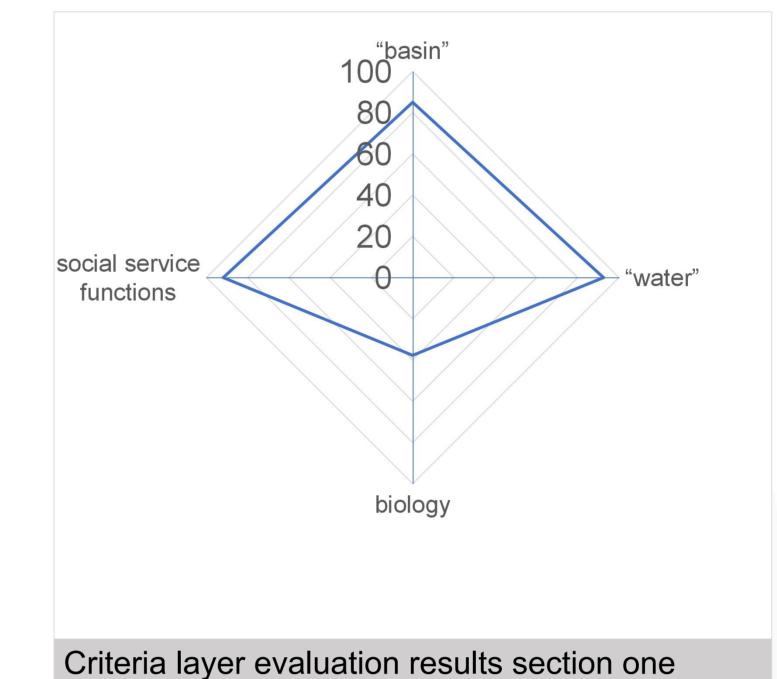

## Results

The results show that the comprehensive evaluation result is 78.30 points, which belongs to "healthy (Class II rivers and lakes)" status. Among them, the evaluation result for section one is 79.85 points, the evaluation result for section two is 75.48 points, the evaluation result for section three is 87.49 points, and the evaluation result for section four is 75.02 points.