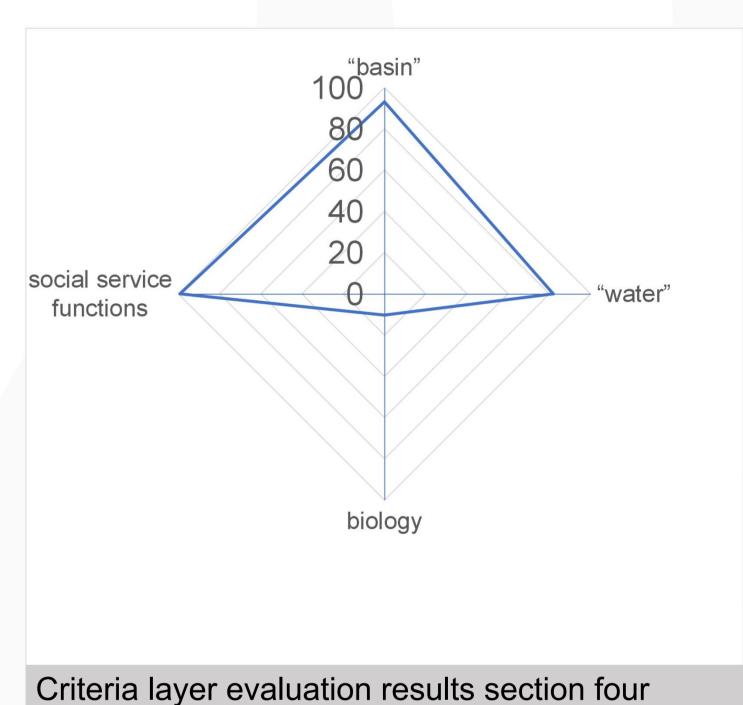

## Results

The results show that the comprehensive evaluation result is 78.30 points, which belongs to "healthy (Class II rivers and lakes)" status. Among them, the evaluation result for section one is 79.85 points, the evaluation result for section two is 75.48 points, the evaluation result for section three is 87.49 points, and the evaluation result for section four is 75.02 points.

### Criteria layer evaluation results section three

| Comprehensive evaluation results of the health of rivers and lakes in the main stream of Shahe River |         |                                        |               |      |                    |                                       |  |
|------------------------------------------------------------------------------------------------------|---------|----------------------------------------|---------------|------|--------------------|---------------------------------------|--|
| Evaluation section                                                                                   |         | e length of<br>the river<br>ction (km) | section to th |      | evaluation results | evaluation<br>results of the<br>river |  |
| One                                                                                                  |         | 25                                     | 29.4          | 41%  | 79.85              |                                       |  |
| Two                                                                                                  |         | 23                                     | 27.0          | 06%  | 75.48              | 78.30                                 |  |
| three                                                                                                | hree 11 |                                        | 13.9          | .94% | 87.49              | 70.30                                 |  |
| four                                                                                                 |         | 25.16                                  | 29.6          | 60%  | 75.02              |                                       |  |