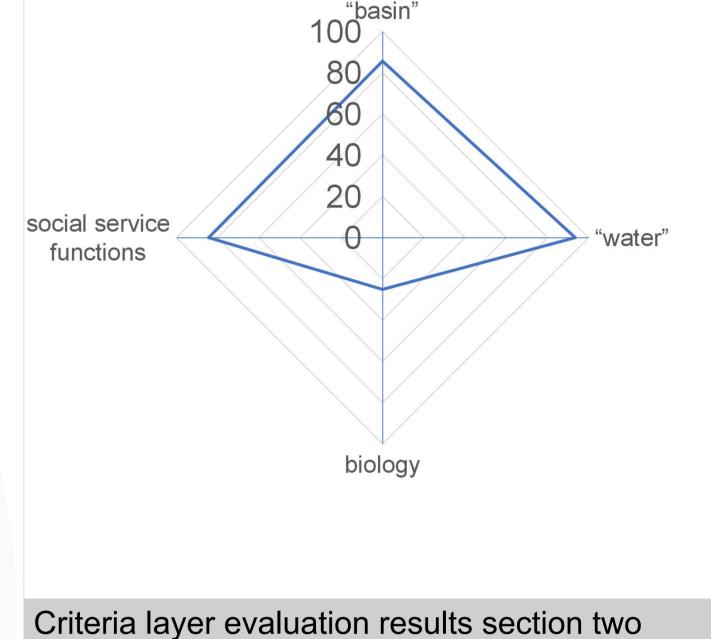

## Results

The results show that the comprehensive evaluation result is 78.30 points, which belongs to "healthy (Class II rivers and lakes)" status. Among them, the evaluation result for section one is 79.85 points, the evaluation result for section two is 75.48 points, the evaluation result for section three is 87.49 points, and the evaluation result for section four is 75.02 points.

### Criteria layer evaluation results section three