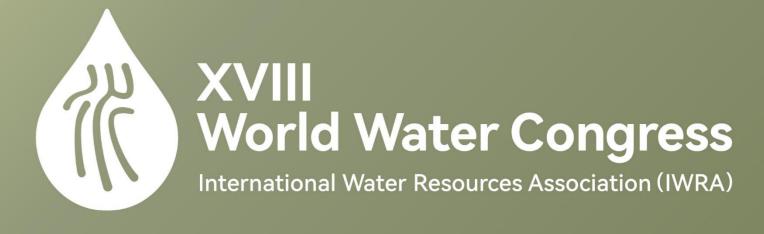

## Results

The results show that the comprehensive evaluation result is 78.30 points, which belongs to "healthy (Class II rivers and lakes)" status. Among them, the evaluation result for section one is 79.85 points, the evaluation result for section two is 75.48 points, the evaluation result for section three is 87.49 points, and the evaluation result for section four is 75.02 points.