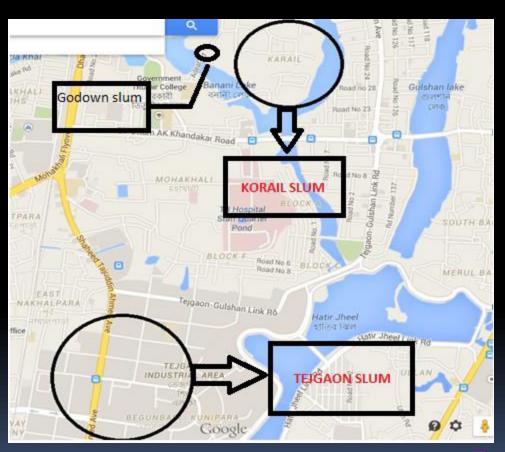

#### Introduction to study area

- Tejgaon Slum
- Korail Slum
- Godown Slum

# Profile of study area

| Name of | Water         | No. of      | Average age | Average     | Average                                                                                                                                                                                                                                                                                                                                                                                                                                                                                                                                                                                                                                                                                                                                                                                                                                                                                                                                                                                                                                                                                                                                                                                                                                                                                                                                                                                                                                                                                                                                                                                                                                                                                                                                                                                                                                                                                                                                                                                                                                                                                                                        |
|---------|---------------|-------------|-------------|-------------|--------------------------------------------------------------------------------------------------------------------------------------------------------------------------------------------------------------------------------------------------------------------------------------------------------------------------------------------------------------------------------------------------------------------------------------------------------------------------------------------------------------------------------------------------------------------------------------------------------------------------------------------------------------------------------------------------------------------------------------------------------------------------------------------------------------------------------------------------------------------------------------------------------------------------------------------------------------------------------------------------------------------------------------------------------------------------------------------------------------------------------------------------------------------------------------------------------------------------------------------------------------------------------------------------------------------------------------------------------------------------------------------------------------------------------------------------------------------------------------------------------------------------------------------------------------------------------------------------------------------------------------------------------------------------------------------------------------------------------------------------------------------------------------------------------------------------------------------------------------------------------------------------------------------------------------------------------------------------------------------------------------------------------------------------------------------------------------------------------------------------------|
| Slum    | source        | respondents | of          | Income of   | educational                                                                                                                                                                                                                                                                                                                                                                                                                                                                                                                                                                                                                                                                                                                                                                                                                                                                                                                                                                                                                                                                                                                                                                                                                                                                                                                                                                                                                                                                                                                                                                                                                                                                                                                                                                                                                                                                                                                                                                                                                                                                                                                    |
|         |               | observed    | respondents | respondents | background of                                                                                                                                                                                                                                                                                                                                                                                                                                                                                                                                                                                                                                                                                                                                                                                                                                                                                                                                                                                                                                                                                                                                                                                                                                                                                                                                                                                                                                                                                                                                                                                                                                                                                                                                                                                                                                                                                                                                                                                                                                                                                                                  |
|         |               |             |             |             | respondents                                                                                                                                                                                                                                                                                                                                                                                                                                                                                                                                                                                                                                                                                                                                                                                                                                                                                                                                                                                                                                                                                                                                                                                                                                                                                                                                                                                                                                                                                                                                                                                                                                                                                                                                                                                                                                                                                                                                                                                                                                                                                                                    |
|         |               |             |             |             |                                                                                                                                                                                                                                                                                                                                                                                                                                                                                                                                                                                                                                                                                                                                                                                                                                                                                                                                                                                                                                                                                                                                                                                                                                                                                                                                                                                                                                                                                                                                                                                                                                                                                                                                                                                                                                                                                                                                                                                                                                                                                                                                |
|         |               |             |             |             |                                                                                                                                                                                                                                                                                                                                                                                                                                                                                                                                                                                                                                                                                                                                                                                                                                                                                                                                                                                                                                                                                                                                                                                                                                                                                                                                                                                                                                                                                                                                                                                                                                                                                                                                                                                                                                                                                                                                                                                                                                                                                                                                |
| Korail  | Illegal water | 50          | 35-40 years | 6000-7000   | illiterate                                                                                                                                                                                                                                                                                                                                                                                                                                                                                                                                                                                                                                                                                                                                                                                                                                                                                                                                                                                                                                                                                                                                                                                                                                                                                                                                                                                                                                                                                                                                                                                                                                                                                                                                                                                                                                                                                                                                                                                                                                                                                                                     |
|         | house         |             |             |             |                                                                                                                                                                                                                                                                                                                                                                                                                                                                                                                                                                                                                                                                                                                                                                                                                                                                                                                                                                                                                                                                                                                                                                                                                                                                                                                                                                                                                                                                                                                                                                                                                                                                                                                                                                                                                                                                                                                                                                                                                                                                                                                                |
|         |               |             |             |             |                                                                                                                                                                                                                                                                                                                                                                                                                                                                                                                                                                                                                                                                                                                                                                                                                                                                                                                                                                                                                                                                                                                                                                                                                                                                                                                                                                                                                                                                                                                                                                                                                                                                                                                                                                                                                                                                                                                                                                                                                                                                                                                                |
| Godown  | DWASA         | 50          | 40-45 years |             | illiterate                                                                                                                                                                                                                                                                                                                                                                                                                                                                                                                                                                                                                                                                                                                                                                                                                                                                                                                                                                                                                                                                                                                                                                                                                                                                                                                                                                                                                                                                                                                                                                                                                                                                                                                                                                                                                                                                                                                                                                                                                                                                                                                     |
|         | pump house    |             |             | 6000-7000   |                                                                                                                                                                                                                                                                                                                                                                                                                                                                                                                                                                                                                                                                                                                                                                                                                                                                                                                                                                                                                                                                                                                                                                                                                                                                                                                                                                                                                                                                                                                                                                                                                                                                                                                                                                                                                                                                                                                                                                                                                                                                                                                                |
|         |               |             |             |             |                                                                                                                                                                                                                                                                                                                                                                                                                                                                                                                                                                                                                                                                                                                                                                                                                                                                                                                                                                                                                                                                                                                                                                                                                                                                                                                                                                                                                                                                                                                                                                                                                                                                                                                                                                                                                                                                                                                                                                                                                                                                                                                                |
| Tejgaon | Mosque        | 50          | 40-50 years | 5000-7000   | illiterate                                                                                                                                                                                                                                                                                                                                                                                                                                                                                                                                                                                                                                                                                                                                                                                                                                                                                                                                                                                                                                                                                                                                                                                                                                                                                                                                                                                                                                                                                                                                                                                                                                                                                                                                                                                                                                                                                                                                                                                                                                                                                                                     |
|         |               |             |             |             |                                                                                                                                                                                                                                                                                                                                                                                                                                                                                                                                                                                                                                                                                                                                                                                                                                                                                                                                                                                                                                                                                                                                                                                                                                                                                                                                                                                                                                                                                                                                                                                                                                                                                                                                                                                                                                                                                                                                                                                                                                                                                                                                |
|         |               |             |             |             | VAP  Variety Committed  Rose C |