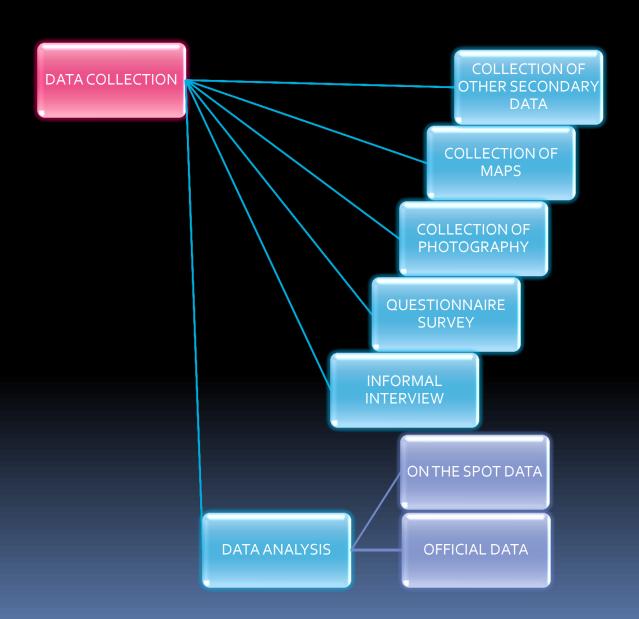

|
|         |               |             |             |             | VAP  Variety Committed  Rose C |

### Methodologies





# Findings

Combined pricing scenario of study area:





# Water tariff comparison with other countries



# Percentage of income paying for water

% of income paying for water

■ % of income paying for water





Source: Quentin, Kompas, Ho, Ward (2009: 46)

- Result shows that, for water slum dwellers are paying about 7 to 14 times higher price than legal connection holders covered by Dhaka Water Supply and Sewerage Authority (DWASA)
- Slum dwellers are spending about 13% to 23% of their average monthly income for domestic water supply, whereas in most of the countries, legal connection holders are spending less than 5% of their average monthly income for the same purpose.



"Don't fix the Pipe, fix the organization.
 That organization will fix the pipe"

Or do whatever we can do f