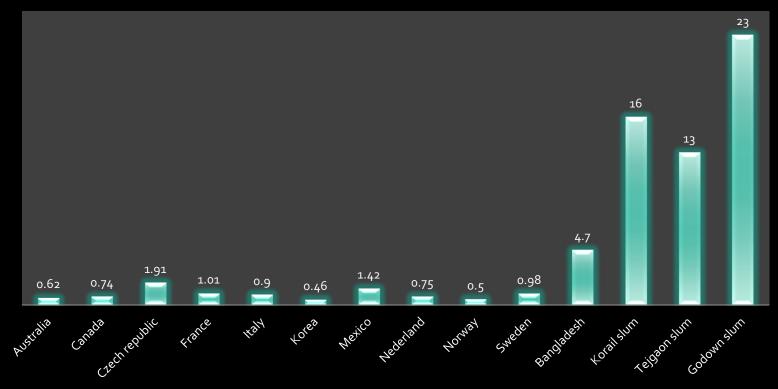

# Percentage of income paying for water

% of income paying for water

■ % of income paying for water

Source: Quentin, Kompas, Ho, Ward (2009: 46)

- Result shows that, for water slum dwellers are paying about 7 to 14 times higher price than legal connection holders covered by Dhaka Water Supply and Sewerage Authority (DWASA)
- Slum dwellers are spending about 13% to 23% of their average monthly income for domestic water supply, whereas in most of the countries, legal connection holders are spending less than 5% of their average monthly income for the same purpose.