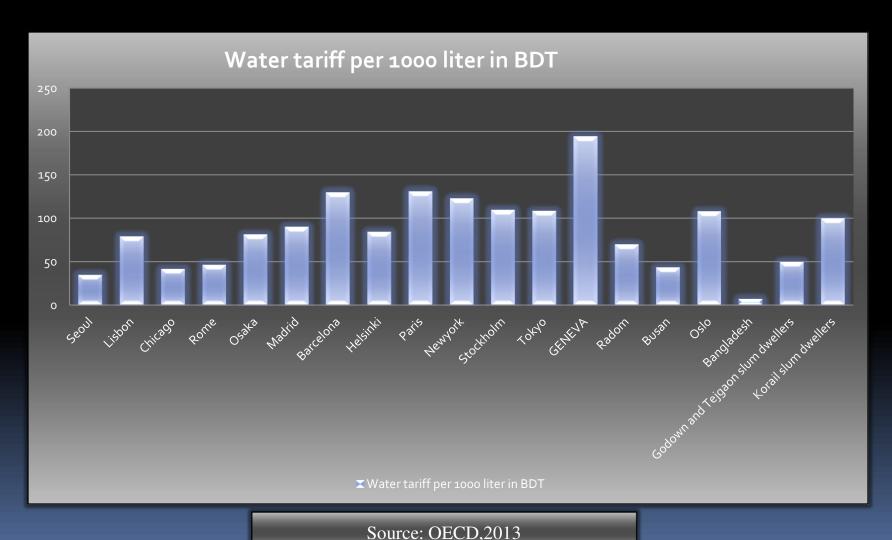

|
|         |               |             |             |             | VAP  Variety Committed  Rose C |

### Methodologies





# Findings

Combined pricing scenario of study area:





# Water tariff comparison with other countries



# Percentage of income paying for water

% of income paying for water

■ % of income paying for water





Source: Quentin, Kompas, Ho, Ward (2009: 46)

- Result shows that, for water slum dwellers are paying about 7 to 14 times higher price than legal connection holders covered by Dhaka Water Supply and Sewerage Authority (DWASA)
- Slum dwellers are spending about 13% to 23% of their average monthly income for domestic water supply, whereas in most of the countries, legal connection holders are spending less than 5% of their average monthly income for the same purpose.



"Don't fix the Pipe, fix the organization.
 That organization will fix the pipe"

Or do whatever we can do for them

Choice is ours



# THANK YOU

**Questions?**