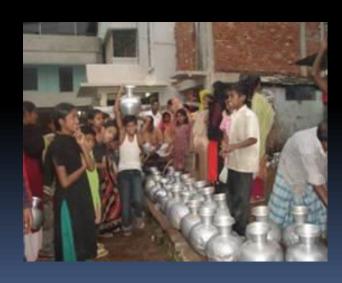

#### Ground Reality at a glance.

Slum dwellers pay 7 to 14 times more than the legal residence..

But they actually get very poor quality water!!