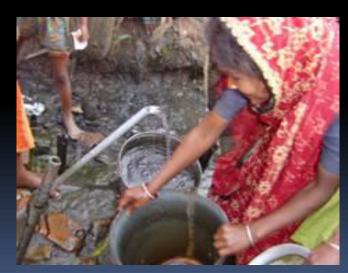

#### Water supply scenario in Urban slums

- ☐ Dhaka Water Supply and Sewerage Authority (DWASA) is the only water supply agency in Dhaka city
- □ DWASA had written laws that 'People must have legal ownership document of the house/ land to get water connection'.
- ☐ By laws it was denied water right of the slum dwellers as they do not have any legal document of the land to have water connection.
- □ So, slum dwellers were forced to depend on illegal water supply or have to beg water to other people who have supply

#### continued

- About 3.4 million people live in slum in Dhaka
- This large number of slum dwellers depend on illegal connection given by the so called middlemen.
- DWASA have to face huge amount of system loss of 46% every year.
- The gross daily water demand will rise from 2460 MLD (million liters per day) to 7970 MLD within next 15 years, assuming a system loss of 20 percent.

#### Ground Reality at a glance.

Slum dwellers pay 7 to 14 times more than the legal residence..

But they actually get very poor quality water!!