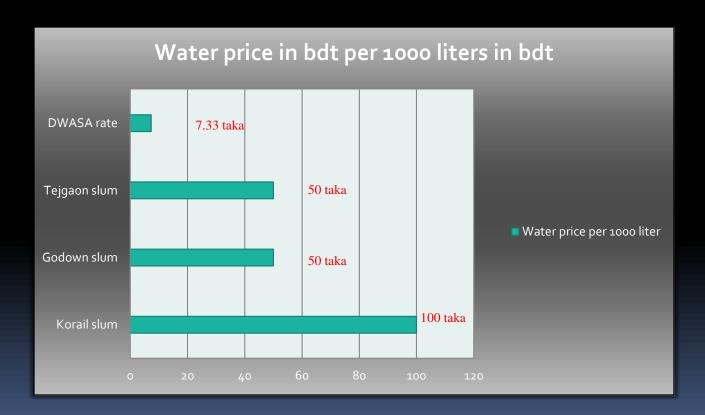

# Findings

Combined pricing scenario of study area:

#### Ground Reality at a glance.

Slum dwellers pay 7 to 14 times more than the legal residence..

But they actually get very poor quality water!!